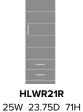

Model: HLWR11R 25W 23.75D 71H

### Statement of Line

25W 23.75D 71H

25W 23.75D 71H

HLWR11L 25W 23.75D 71H

HLWR11R 25W 23.75D 71H

HLWR21L 25W 23.75D 71H

34.5W 23.75D 71H

HLWR12 34.5W 23.75D 71H