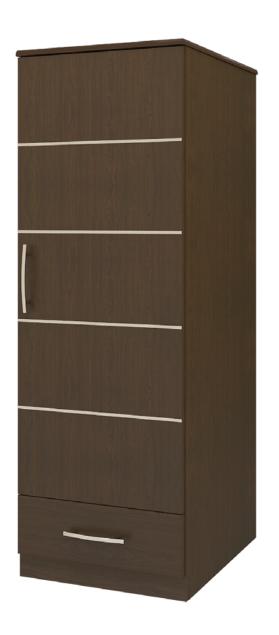

# hollywood

Single Wardrobe 1 Drawer, 1 Door

## holly wood Single Wardrobe 1 Drawer, 1 Door

Defined by clean lines and sparkling 3/8" brushed aluminum inlays, Kwalu's Hollywood collection transports you to the Golden Age of American cinema. This glamorous collection includes a bedside, wardrobe, chest, headboard, footboard and so much more. Completely customizable from fit to finish.

Model: HLWR11R 25W 23.75D 71H