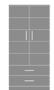

# hollywood

Single Wardrobe 1 Drawer, 1 Door

## holly wood Single Wardrobe 1 Drawer, 1 Door

Defined by clean lines and sparkling 3/8" brushed aluminum inlays, Kwalu's Hollywood collection transports you to the Golden Age of American cinema. This glamorous collection includes a bedside, wardrobe, chest, headboard, footboard and so much more. Completely customizable from fit to finish.

Model: HLWR11R 25W 23.75D 71H