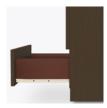

# hollywood

Single Wardrobe 1 Drawer, 1 Door

## holly wood Single Wardrobe 1 Drawer, 1 Door

Defined by clean lines and sparkling 3/8" brushed aluminum inlays, Kwalu's Hollywood collection transports you to the Golden Age of American cinema. This glamorous collection includes a bedside, wardrobe, chest, headboard, footboard and so much more. Completely customizable from fit to finish.

Model: HLWR11R 25W 23.75D 71H