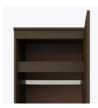

Drawers

dowel and mechanical may be attached at fasteners for additional ADA height of 48" from strength. 100lb static and the floor. dynamic load Euro Drawer Slides allow for easy opening and closing.

**Clothes Rod** 

Are constructed with both Standard clothing rod

**Aluminum Inlay** 

This collection is identified by 3/8" brushed aluminum inlays.

Other Wardrobe Styles

Hollywood wardrobes include a number of Single and Double styles.