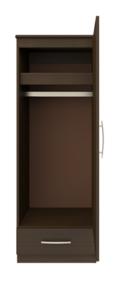

Drawers

dowel and mechanical may be attached at fasteners for additional ADA height of 48" from strength. 100lb static and the floor. dynamic load Euro Drawer Slides allow for easy opening and closing.

**Clothes Rod** 

Are constructed with both Standard clothing rod

**Aluminum Inlay** 

This collection is identified by 3/8" brushed aluminum inlays.

Other Wardrobe Styles

Hollywood wardrobes include a number of Single and Double styles.